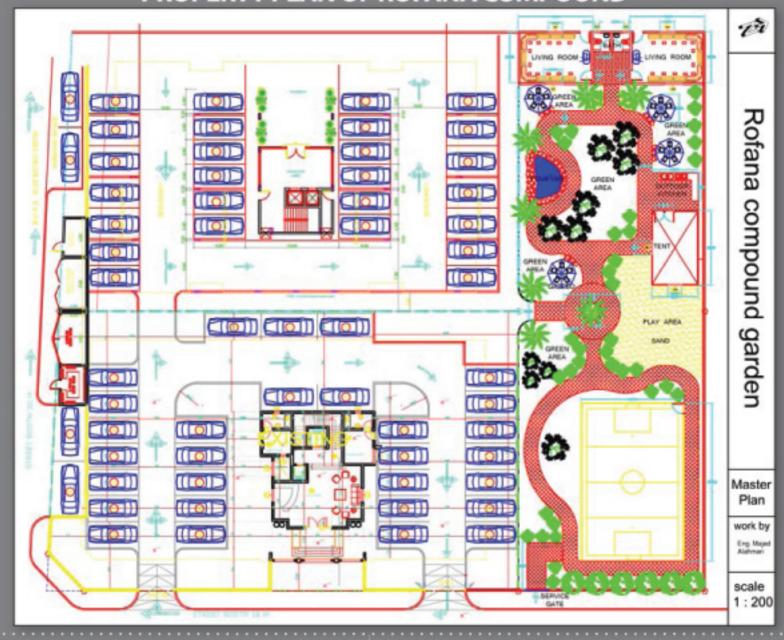

ert 24 hours a day. Additional security measures includes 13 CCTV Cameras have been installed around the walls, and are monitored from multiple control centers to ensure your complete privacy and security.
- Ideal for Western Expatriates and Senior Executives
- A large Swimming Pool of 32 mtrs with attractive surrounding areas and children pool.
- Gymnasium.
- 24x7 Housekeeping Facilities.
- Barbicue in the Landscape Garden.
- Internet Facility to all the Apartments.
- Mail services.
- T.V. studio with dish antennas, video channel, connected by cable to each apartments.
- Landscape garden.
- Children's park & play area.
- 24 hours security services & maintenance.
- Telephone & Intercom.
- Telefax services.
- Shaded Car parking space.



















## PROPERTY PLAN OF ROFANA COMPOUND



## RAEED ALHMARI (General Manger)

Rofana Residential Compound PO. BOX 5536, Dhahran 34451 Building NO: 7668, Gashla Road Althuraya. Kingdom of Saudi Arabia

T: +966 13 859 3555 / 847-8877

F: +966 13 859 3555 E: info@rofana.com W: www.rofana.com



visit us @ website -www.rofana.com

## ASAD-U-LLAH GAALIB(Admin Cordinator)

Rofana Residential Compound PO. BOX 5536, Dhahran 34451 Building NO:7668, Gashla Road Althuraya. Kingdom of Saudi Arabia

T: +966 13 859 3555 / 847-8877

F: +966 13 859 3555 M:+966 53 676 4098 E:asadullah@rofana.com

> Add Rofana Compound to your contacts list by scanning this code with your smartphone.