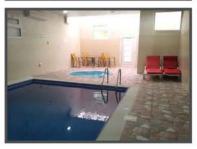

# ROFANA COMPOUND

Our Facilities Includes
Security and Surveillance
A Large Swimming Pool of 32 mtrs
Children's play area / Gymnasium
T.V. Studio with Dish Antennas
Landscape Garden
Telephone & Intercom
Telefax Services
Laundry Service
Shaded Car Parking Space

#### ROFANA FACILITIES

- Security and surveillance are on alert 24 hours a day. Additional security measures includes 13 CCTV Cameras have been installed around the walls, and are monitored from multiple control centers to ensure your complete privacy and security.
- Ideal for Western Expatriates and Senior Executives
- A large Swimming Pool of 32 mtrs with attractive surrounding areas and children pool.
- Gymnasium.
- 24x7 Housekeeping Facilities.
- Barbicue in the Landscape Garden.
- Internet Facility to all the Apartments.
- Mail services.
- T.V. studio with dish antennas, video channel, connected by cable to each apartments.
- Landscape garden.
- Children's park & play area.
- 24 hours security services & maintenance.
- Telephone & Intercom.
- Telefax services.
- Shaded Car parking space.